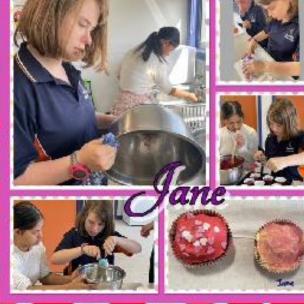

# Room 33

Our class made cupcakes for Valentine's Day. Everybody did a great job of mixing the ingredients together and decorating the cupcakes with delicious icing. Ciara and Jane did a great job of washing and drying the dishes afterwards. Well done