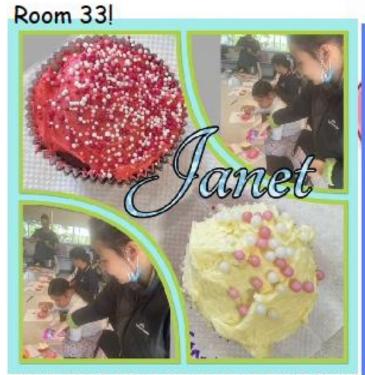

Bushwalking
Sports
Writing
WorkFrep
drawing
Room 24





# Fun times in Room 24



It has been an amazing year so far for the group. We have all increased our confidence in class through our leadership development and work development skills. We have enjoyed working with other classes and completing activities such as bike riding, shopping, cooking, gardening, Yoga and visiting various parks. Thank you students for your achievements and the beginning of a memorable year. Adam & Rosie:-)





# Room 33























Our class made cupcakes for Valentine's Day. Everybody did a great job of mixing the ingredients together and decorating the cupcakes with delicious icing. Ciara and Jane did a great job of washing and drying the dishes afterwards. Well done

















Room 34 is a classroom of ten boys, as well as teacher Chris and ES Michael. We have had a wonderful start to the year. We have already started talking about geography and the places which are important to us, English and comprehension as well as number operations in Maths and Australian animals in Science. It looks to be the start of a busy and educational year, especially for our upcoming graduates. Things we are looking forward to moving forward are more sports as well as exciting activities in and out of school. Welcome to

2023.

# HARMONY DAY

Wear something orange or your national clothing

**29TH MARCH 2023** 



### PATHWAY FOR CARERS WALK

### Come along and say hello!

Offering Carers of people with disability, older person or mental illness to come along and share a r