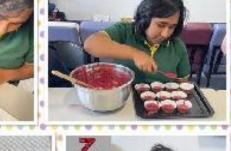

# Room 33

Our class made cupcakes for Valentine's Day. Everybody did a great job of mixing the ingredients together and decorating the cupcakes with delicious icing. Ciara and Jane did a great job of washing and drying the dishes afterwards. Well done