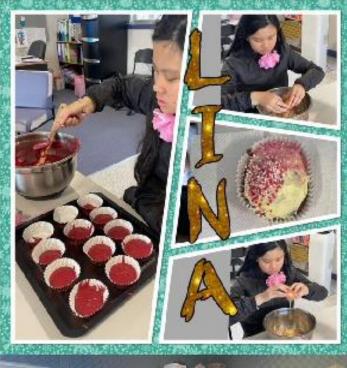

# Room 33

Our class made cupcakes for Valentine's Day. Everybody did a great job of mixing the ingredients together and decorating the cupcakes with delicious icing. Ciara and Jane did a great job of washing and drying the dishes afterwards. Well done