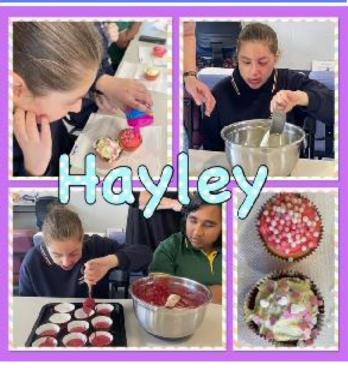

# Room 33

Our class made cupcakes for Valentine's Day. Everybody did a great job of mixing the ingredients together and decorating the cupcakes with delicious icing. Ciara and Jane did a great job of washing and drying the dishes afterwards. Well done