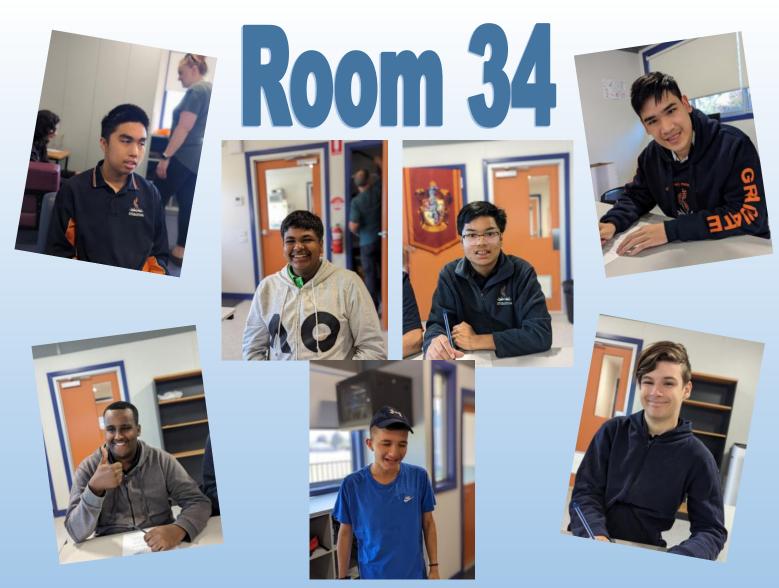

Room 34 is a classroom of ten boys, as well as teacher Chris and ES Michael. We have had a wonderful start to the year. We have already started talking about geography and the places which are important to us, English and comprehension as well as number operations in Maths and Australian animals in Science. It looks to be the start of a busy and educational year, especially for our upcoming graduates. Things we are looking forward to moving forward are more sports as well as exciting activities in and out of school. Welcome to

2023.