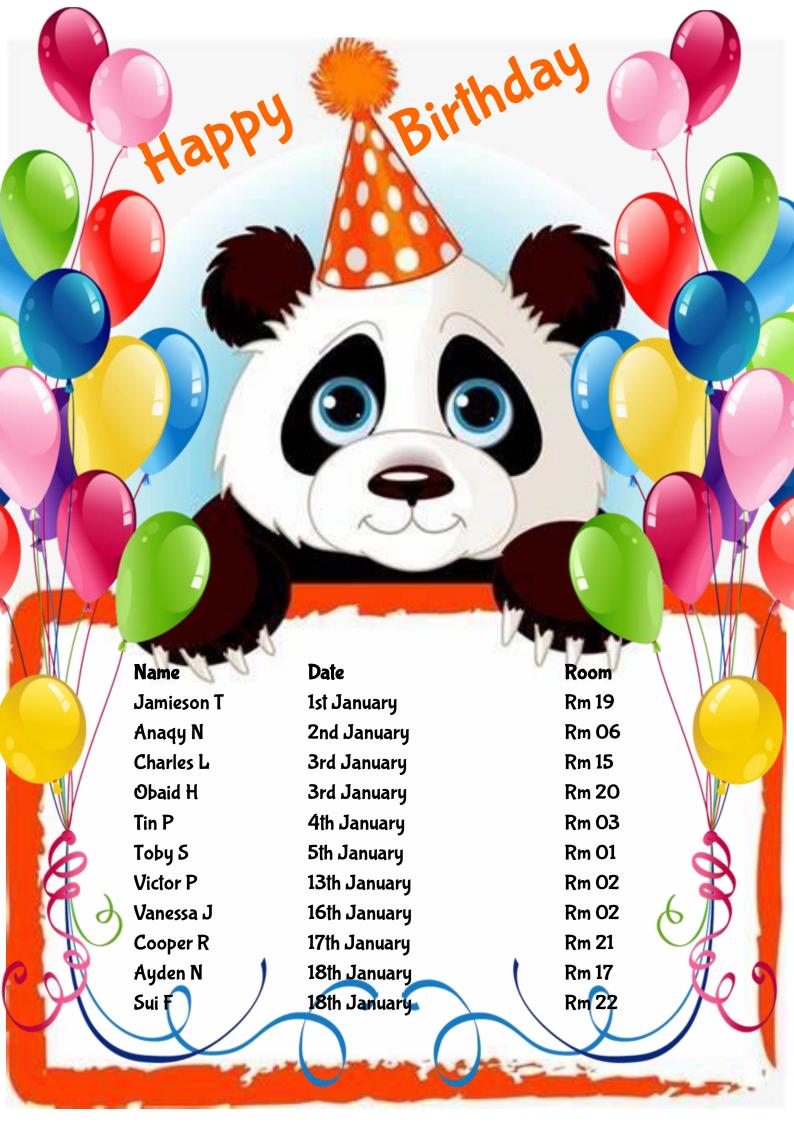

## DATES TO REMEMBER

Harmony Day 29th March 2023

Term 1 2023 ends Thursday 6th April 2023