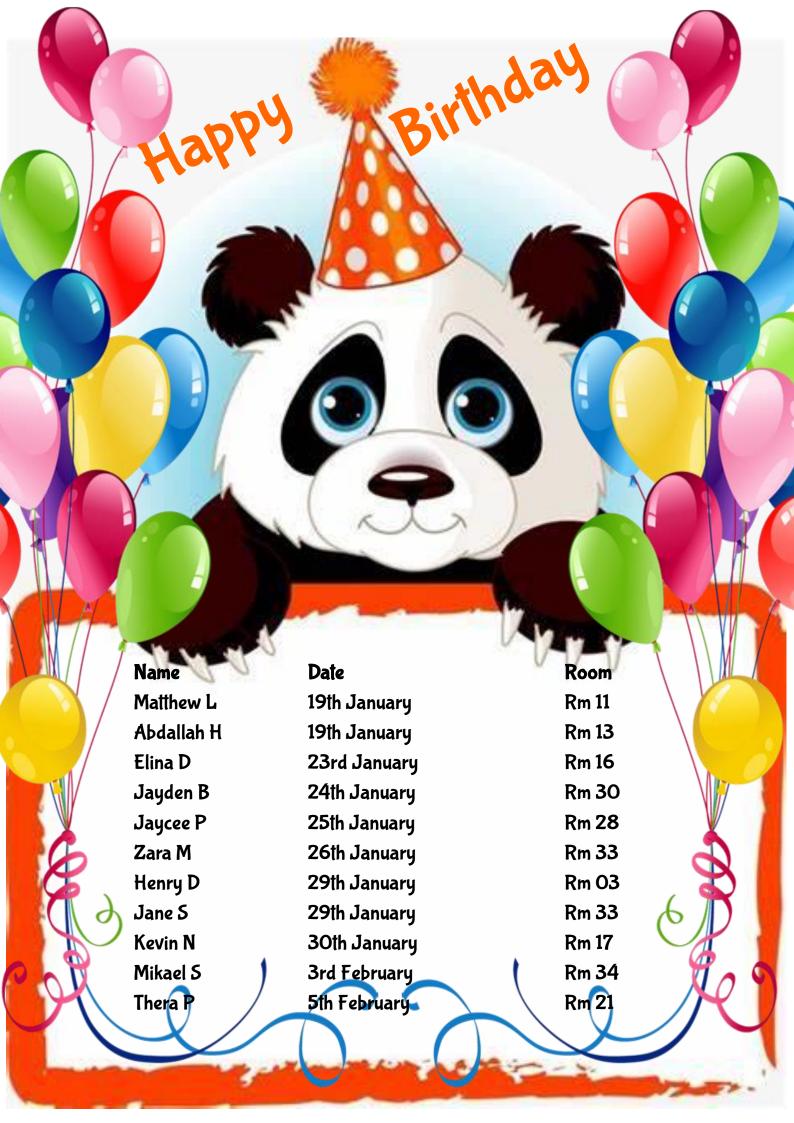

## DATES TO REMEMBER

Harmony Day 29th March 2023

Term 1 2023 ends Thursday 6th April 2023