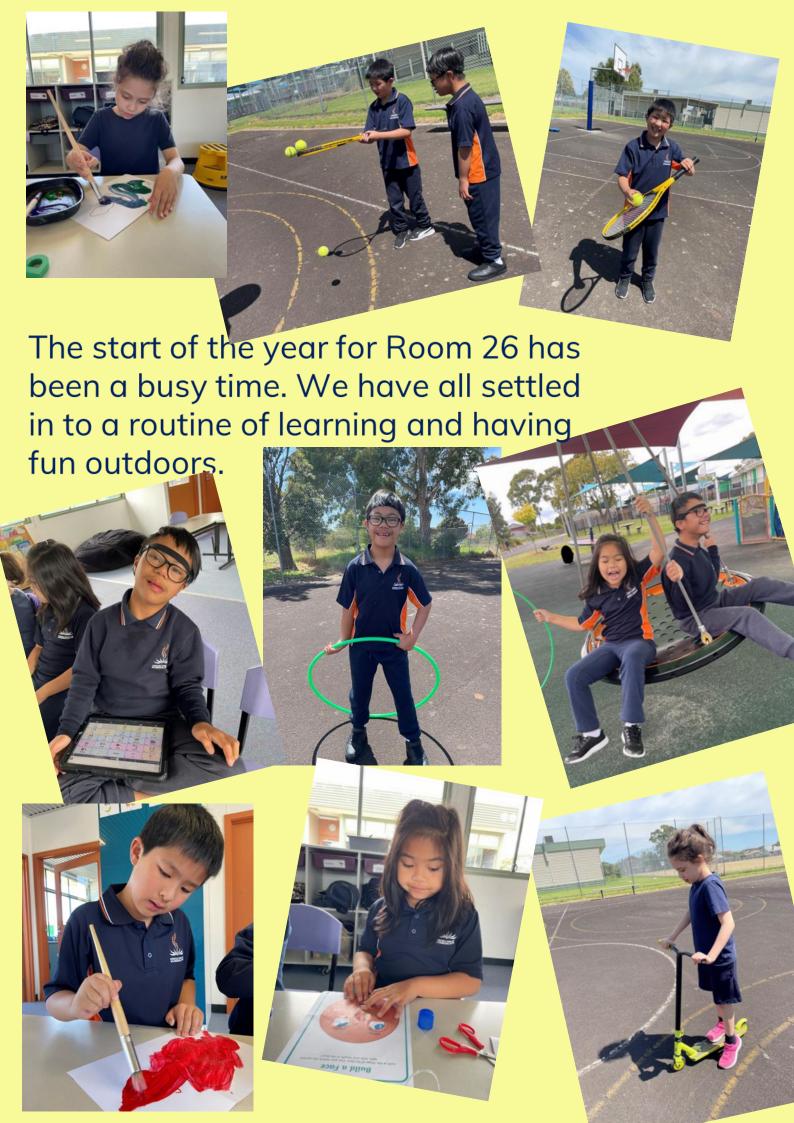

Room 34 is a classroom of ten boys, as well as teacher Chris and ES Michael. We have had a wonderful start to the year. We have already started talking about geography and the places which are important to us, English and comprehension as well as number operations in Maths and Australian animals in Science. It looks to be the start of a busy and educational year, especially for our upcoming graduates. Things we are looking forward to moving forward are more sports as well as exciting activities in and out of school. Welcome to