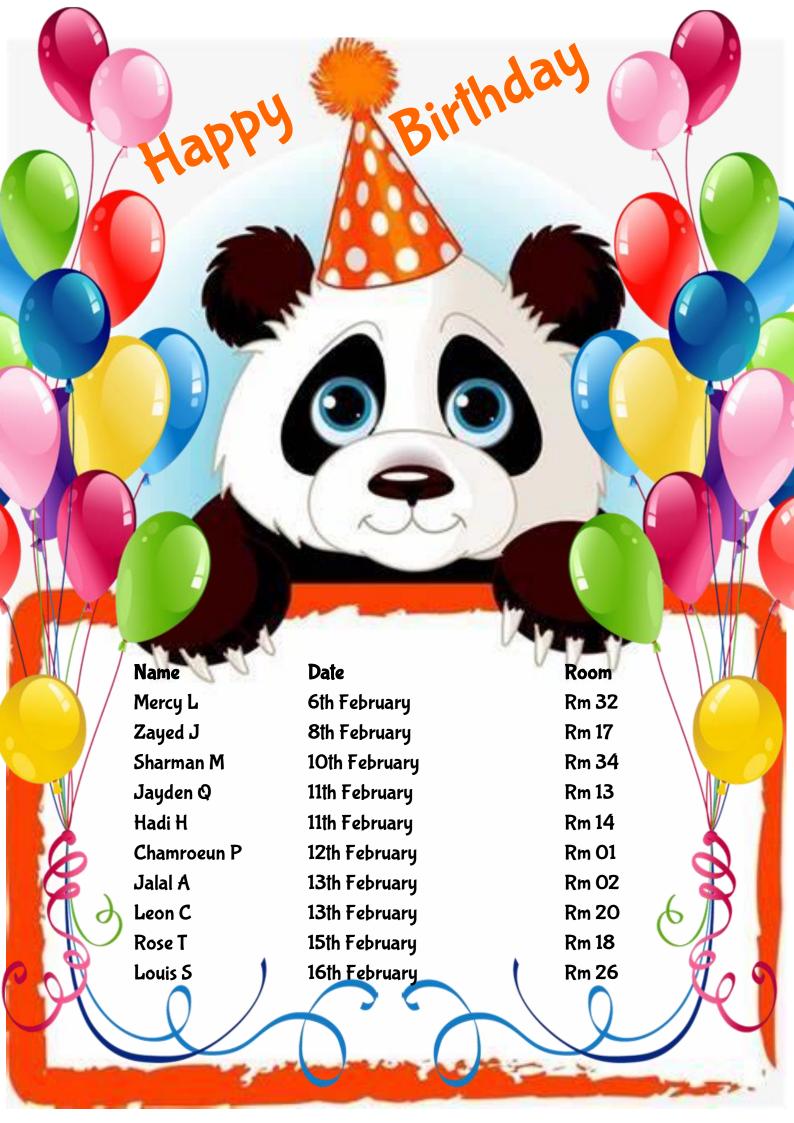

## DATES TO REMEMBER

Harmony Day 29th March 2023

Term 1 2023 ends Thursday 6th April 2023